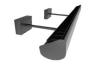

### SIgn & Facade

Extrusions for all fixturesdirect, indirect, ground, & post mounting Extended arms up to 36

& high intensity

cabinet 420lm/ft. - 24vdc

illumination

DLC Listed

**HANDRAIL Series** Modular system 304/316 stainless steel round, square & Wall, post, glass mount Frosted or clear lens No welding, easy install