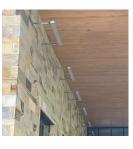

### SIgn & Facade

Extrusions for all fixturesdirect, indirect, ground, & post mounting Extended arms up to 36

& high intensity

cabinet 420lm/ft. - 24vdc

illumination

DLC Listed

**HANDRAIL Series** Modular system 304/316 stainless steel round, square & Wall, post, glass mount Frosted or clear lens No welding, easy install