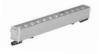

### **HB18 Series**

Compact form factor Removable end caps for continuous lensing Static, RGBW 4w/ft., 180lm/ft.

**HB30 Series** Compact form, integral driver enables longer runs, illuminates over 15' Static, RGB, RGBW 4.5-7w/ft. 217-7**00**lm/ft

# **HB30i Series**

Compact form factor Integral 100/277vac driver enables longer runs Static, RGB, RGBW 4.5-7w/ft. 217-700lm/ft.