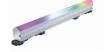

### **HB18 Series**

Compact form factor Removable end caps for continuous lensing Static, RGBW 4w/ft., 180lm/ft.

**HB30 Series** Compact form, integral driver enables longer runs, illuminates over 15' Static, RGB, RGBW 4.5-7w/ft. 217-7**00**lm/ft

**HB30PD Series** Direct view, with an even vivid glow. One-piece polycarbonate housing Addressable to 4" Static, RGB, RGBW 6w/ft