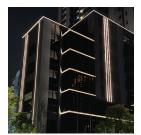

### SIgn & Facade

Extrusions for all fixturesdirect, indirect, ground, & post mounting Extended arms up to 36

& high intensity

cabinet 420lm/ft. - 24vdc

illumination

DLC Listed

**HANDRAIL Series** Modular system 304/316 stainless steel round, square & Wall, post, glass mount Frosted or clear lens No welding, easy install