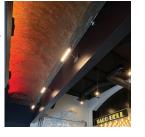

Addressable to 4" Static, RGB, RGBW 6w/ft



### **HB40HP Series**

Compact form factor, illuminates over 45' Integral driver enables longer runs Static, RGB, RGBW 4.5-7w/ft. 750-975lm/ft





**HB40SP** Series Exterior with adjustable optical beam angle, illuminates over 45 Static, RGB, RGBW 750-975lm/ft - 100-277v





**HB50 Series** Optics for graze, wall wash & general illumination over 80' Static, RGB, RGBW 780-1400lm/ft.



**SB** Series

up to 12'.

Seamless interior cove, accent, graze &

wall-wash illumination

380-620lm/ft. - 24vdc



# **HB30i Series**

Compact form factor Integral 100/277vac driver enables longer runs Static, RGB, RGBW 4.5-7w/ft. 217-700lm/ft.



### SIgn & Facade

Extrusions for all fixturesdirect, indirect, ground, & post mounting Extended arms up to 36





& high intensity

cabinet 420lm/ft. - 24vdc

illumination

DLC Listed





**HANDRAIL Series** Modular system 304/316 stainless steel round, square & Wall, post, glass mount Frosted or clear lens No welding, easy install





## See the complete portfolio: thesmartlightingcompany.com

For sales contact:

949.346.3456 sales@thesmartlightingcompany.com

© 2023 Copyright The Smart Lighting Company

**JB36 Series** Magnetically connected Fluid glow, uniform with

Accent, cove, under