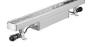

### SIgn & Facade

Extrusions for all fixturesdirect, indirect, ground, & post mounting Extended arms up to 36

& high intensity

cabinet 420lm/ft. - 24vdc

illumination

DLC Listed

**HANDRAIL Series** Modular system 304/316 stainless steel round, square & Wall, post, glass mount Frosted or clear lens No welding, easy install