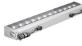

### **HB40HP Series**

Compact form factor, illuminates over 45' Integral driver enables longer runs Static, RGB, RGBW 4.5-7w/ft. 750-975lm/ft

**HB40SP** Series Exterior with adjustable optical beam angle, illuminates over 45 Static, RGB, RGBW 750-975lm/ft - 100-277v

**HB50 Series** Optics for graze, wall wash & general illumination over 80' Static, RGB, RGBW 780-1400lm/ft.

**SB** Series

up to 12'.

Seamless interior cove, accent, graze &

wall-wash illumination

380-620lm/ft. - 24vdc