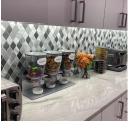

**HB50 Series** Optics for graze, wall wash & general illumination over 80' Static, RGB, RGBW 780-1400lm/ft.

**SB** Series

up to 12'.

Seamless interior cove, accent, graze &

wall-wash illumination

380-620lm/ft. - 24vdc