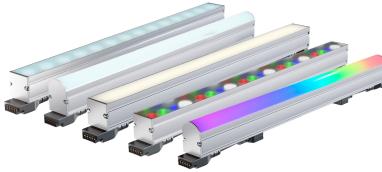

## HB30i Series - Indirect or Direct Illumination

An architectural high-performance interior spec grade fixture available in many static color options as well as RGB and RGBW. Choose from flat or dome lens and bottom or side wire feed. This low-profile fixture has precise optics for graze, wash, and general illumination for cove and accent applications.

#### STATIC COLORS

#### **RGB/RGBW**