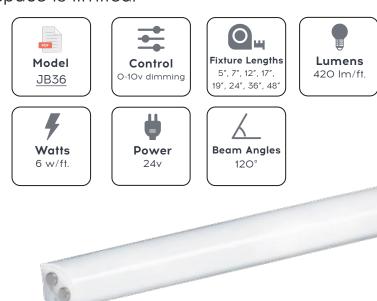

## JB36 Series - Indirect or Direct Illumination

Connected and powered through magnetic connections, this 24v fixture produces an intense, fluid glow without pixelation. Applications include under cabinet, shelf, kick-toe, and areas where space is limited.