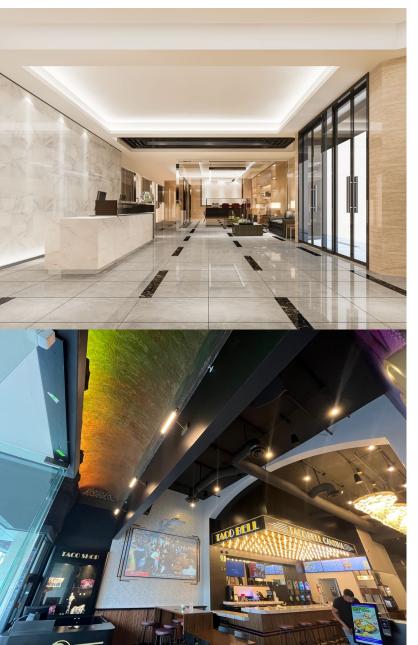

al Management

✓ Plug & Play



The Smart Lighting Company offers high-quality RGBW and white architectural lighting value-engineered to deliver fast ROI. Built with industry-leading Nichia LEDs, custom optics, superior thermal systems, and seamless integration with DMX controllers, our fixtures rival pricier brands without compromising quality. Professionals choose us for unmatched value, exceptional service, and reliable illumination.

## HB30i Series - Indirect or Direct Illumination

An architectural high-performance interior spec grade fixture available in many static color options as well as RGB and RGBW. Choose from flat or dome lens and bottom or side wire feed. This low-profile fixture has precise optics for graze, wash, and general illumination for cove and accent applications.



#### STATIC COLORS





















#### **RGB/RGBW**



















## JB36 Series - Indirect or Direct Illumination

Connected and powered through magnetic connections, this 24v fixture produces an intense, fluid glow without pixelation. Applications include under cabinet, shelf, kick-toe, and areas where space is limited.





## SB18 Series - Indirect or Direct Illumination

A 24v compact fixture designed to produce an even, non-pixelated fluid glow. Illuminate under cabinet, shelf, kick-toe, and in areas where space is limited.





















## SB Series - Indirect Illumination.

A 24v high intensity architectural linear light bar providing a seamless continuous run for interior graze, wash, and general illumination for cove and accent applications. This ultra-slim, l