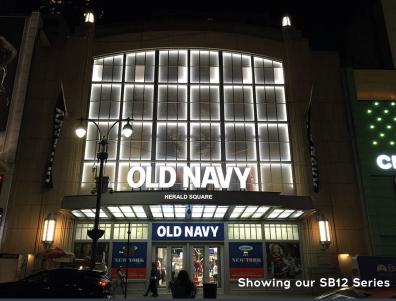

## SB Series - Indirect Illumination.

A 24v high intensity architectural linear light bar providing a seamless continuous run for interior graze, wash, and general illumination for cove and accent applications. This ultra-slim, low-profile luminaire is available in many static colors, dimmable and damp location rated.