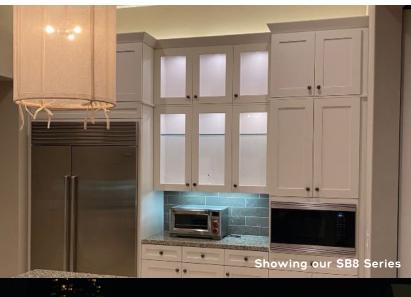

## SB18 Series - Indirect or Direct Illumination

A 24v compact fixture designed to produce an even, non-pixelated fluid glow. Illuminate under cabinet, shelf, kick-toe, and in areas where space is limited.