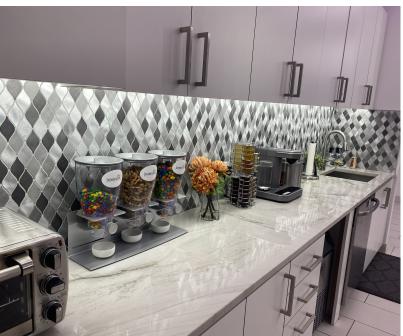

## JB36 Series - Indirect or Direct Illumination

Connected and powered through magnetic connections, this 24v fixture produces an intense, fluid glow without pixelation. Applications include under cabinet, shelf, kick-toe, and areas where space is limited.

## SB18 Series - Indirect or Direct Illumination

A 24v compact fixture designed to produce an even, non-pixelated fluid glow. Illuminate under cabinet, shelf, kick-toe, and in areas where space is limited.