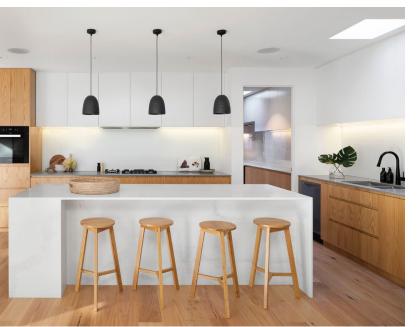

## JB36 Series - Indirect or Direct Illumination

Connected and powered through magnetic connections, this 24v fixture produces an intense, fluid glow without pixelation. Applications include under cabinet, shelf, kick-toe, and areas where space is limited.